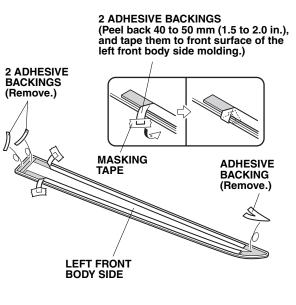

## Installing the Front Body Side Moldings

11. Peel back about 40 to 50 mm (1.5 to 2.0 in.) of adhesive backing from each adhesive strip, and tape the ends to the front surface of the left front body side molding. Remove the other adhesive backings.