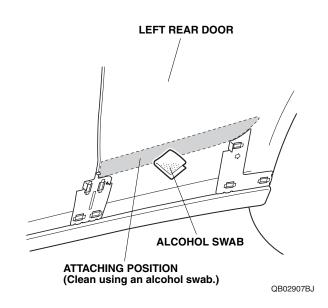

## LEFT REAR MASKING 3 HOLES MASKING 3 HOLES TAPE EFT REAR DOOR TAB

- 9. Attach the rear template to the left rear door using strips of masking tape.
- 10. Using two alcohol swabs, clean the doors surface above the templates where the body side moldings will attach. Allow the alcohol to dry before installing the body side moldings.