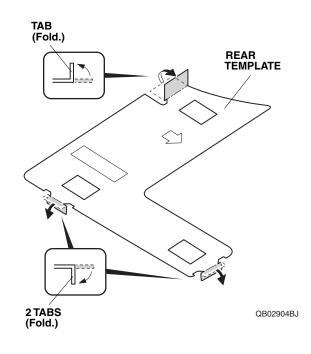

8. Align the two tabs of the rear template onto the edge of the left rear door as shown.

## LEFT REAR MASKING 3 HOLES MASKING 3 HOLES TAPE EFT REAR DOOR TAB

- 9. Attach the rear template to the left rear door using strips of masking tape.
- 10. Using two alcohol swabs, clean the doors surface above the templates where the body side moldings will attach. Allow the alcohol to dry before installing the body side moldings.