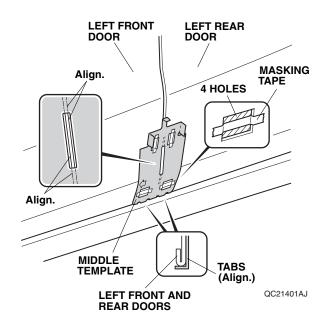

5. Align the middle template onto the left front and rear doors as shown.

- 6. Attach the middle template to the left front and rear doors using strips of masking tape.
- 7. Get the rear template, and fold the three tabs in the direction shown.

8. Align the two tabs of the rear template onto the edge of the left rear door as shown.