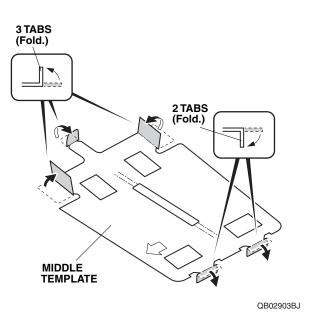

2. Align the two tabs of the front template onto the left front door as shown.

- 3. Attach the front template to the left front door using strips of masking tape.
- 4. Get the middle template, and fold the five tabs in the direction shown.

5. Align the middle template onto the left front and rear doors as shown.

- 6. Attach the middle template to the left front and rear doors using strips of masking tape.
- 7. Get the rear template, and fold the three tabs in the direction shown.