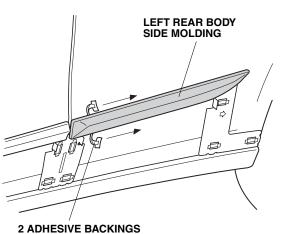

## Installing the Rear Body Side Moldings

15. Peel back about 40 to 50 mm (1.5 to 2.0 in.) of adhesive backing from each adhesive strip, and tape the ends to the front surface of the left rear body side molding. Remove the other adhesive backings.

16. Align the left rear body side molding with the middle and rear templates, and install the left rear body side molding on the left rear door.

17. Press on the left rear body side molding firmly with the palm of your hand while removing about 50 to 100 mm (2.0 to 4.0 in.) of the adhesive backings at a time.