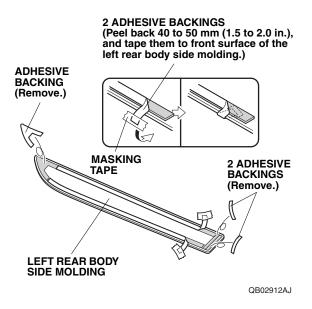

## Installing the Rear Body Side Moldings

15. Peel back about 40 to 50 mm (1.5 to 2.0 in.) of adhesive backing from each adhesive strip, and tape the ends to the front surface of the left rear body side molding. Remove the other adhesive backings.