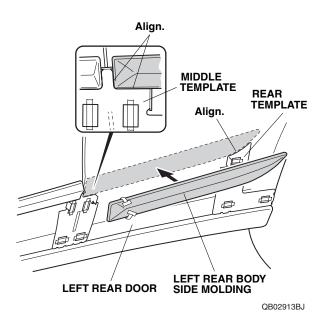

16. Align the left rear body side molding with the middle and rear templates, and install the left rear body side molding on the left rear door.

17. Press on the left rear body side molding firmly with the palm of your hand while removing about 50 to 100 mm (2.0 to 4.0 in.) of the adhesive backings at a time.