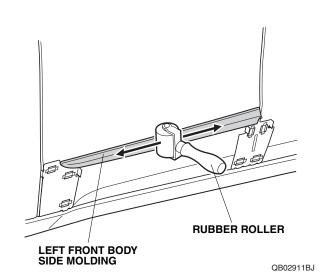

14. Using the rubber roller, apply firm pressure while rolling to set the adhesive. Apply firm pressure especially at the ends.