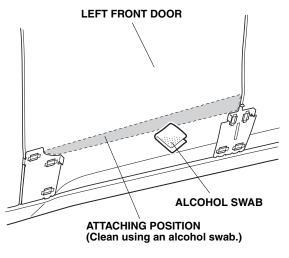

## LEFT REAR MASKING 3 HOLES MASKING 3 HOLES TAPE EFT REAR DOOR TAB

- 9. Attach the rear template to the left rear door using strips of masking tape.
- 10. Using two alcohol swabs, clean the doors surface above the templates where the body side moldings will attach. Allow the alcohol to dry before installing the body side moldings.