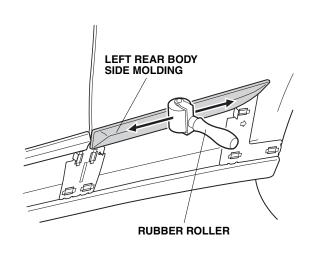

16. Align the left rear body side molding with the middle and rear templates, and install the left rear body side molding on the left rear door.

17. Press on the left rear body side molding firmly with the palm of your hand while removing about 50 to 100 mm (2.0 to 4.0 in.) of the adhesive backings at a time.

(Press on the left rear body side molding firmly with the palm of your hand while removing the adhesive backings.)

QB02914BJ

18. Using the rubber roller, apply firm pressure while rolling to set the adhesive. Apply firm pressure especially at the ends.