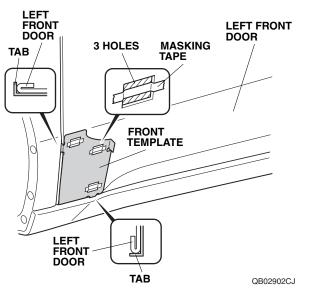

2. Align the two tabs of the front template onto the left front door as shown.

- 3. Attach the front template to the left front door using strips of masking tape.
- 4. Get the middle template, and fold the five tabs in the direction shown.