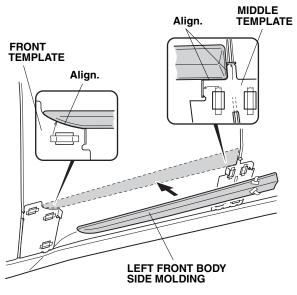

QB02908AJ

12. Align the left front body side molding with the front and middle templates, and install the left front body side molding on the left front door.

QB02909BJ

13. Press on the left front body side molding firmly with the palm of your hand while removing about 50 to 100 mm (2.0 to 4.0 in.) of the adhesive backings at a time.