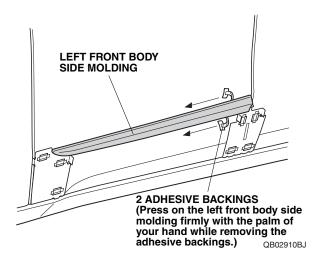

## Installing the Front Body Side Moldings

11. Peel back about 40 to 50 mm (1.5 to 2.0 in.) of adhesive backing from each adhesive strip, and tape the ends to the front surface of the left front body side molding. Remove the other adhesive backings.

QB02908AJ

12. Align the left front body side molding with the front and middle templates, and install the left front body side molding on the left front door.

QB02909BJ

13. Press on the left front body side molding firmly with the palm of your hand while removing about 50 to 100 mm (2.0 to 4.0 in.) of the adhesive backings at a time.